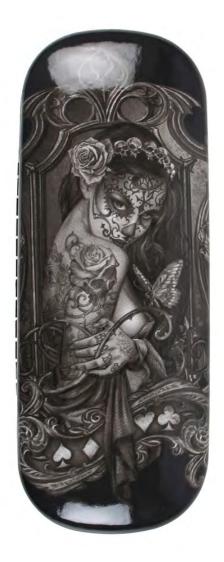

# Product Code

AE\_75023

Widow's Weeds Glasses Case by Alchemy

Barcode: 5056131142572

#### **Product Description**

A hard shell glasses case featuring the eye-catching 'Widow's Weeds' artwork from Alchemy Gothic. Includes a microfibrecleaning cloth for removing dust and smudges. Officially licensed.